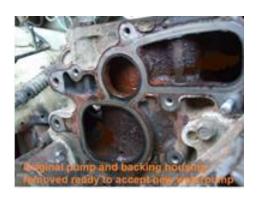

## CWP004 - One Piece Water pump

As per online description - this one-piece pump will take longer to fit as it requires fitting
right <u>back to the cylinder block</u>, removal of all the timing belt and associated parts is
necessary as per our images –