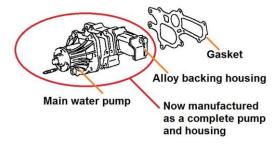

## Please Note as per online description:

Some earlier models such as on the 1KZT(E) engines used a pump that fitted into a separate
alloy backing housing with 6 bolts revealing the pump blades on the rear, Aisin's new design
pump replaces the older 2 piece setup (pump & housing) with a more efficient one-piece
pump, this is a direct replacement once you original backing housing has been removed.

## CWP004 - One Piece Water pump

As per online description - this one-piece pump will take longer to fit as it requires fitting
right <u>back to the cylinder block</u>, removal of all the timing belt and associated parts is
necessary as per our images –